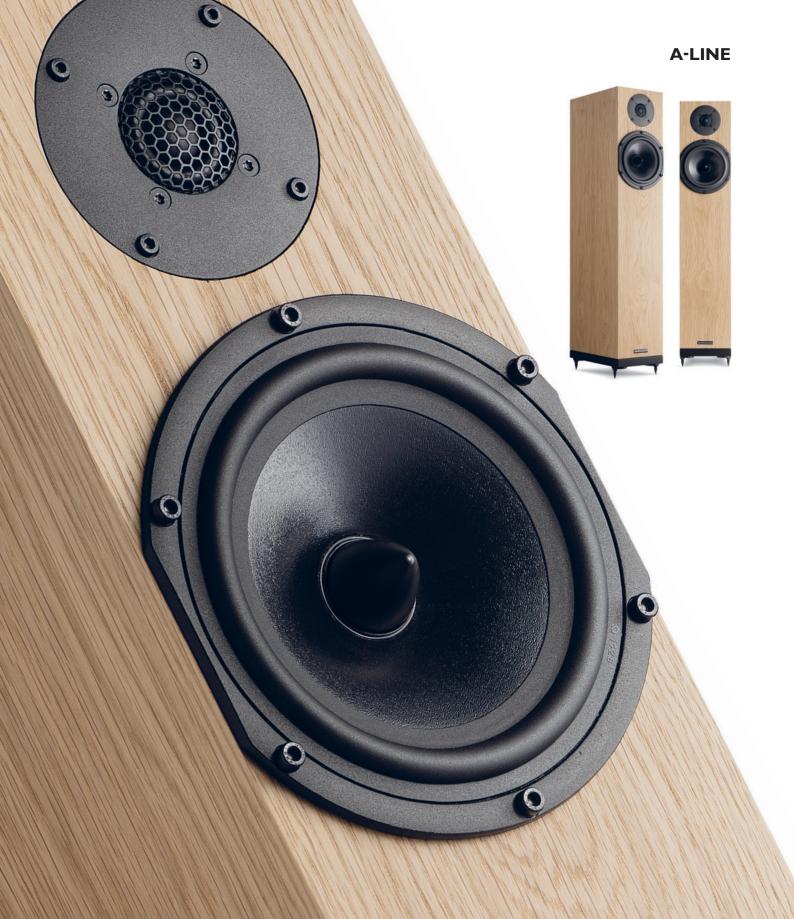

MADE FOR MUSIC. DESIGNED FOR YOU

Our new Spendor A-Line loudspeakers prove you don't need a big space, or budget, to enjoy dynamic, open and exhilarating sound. If you're someone who truly loves music, whichever model you chose, they will add a whole new dimension to your listening pleasure.

They are slim, compact and you can place them easily and unobtrusively into your living space and they will fill the room with a clear captivating sound. And thanks to innovative Spendor technology the A-Line loudspeakers will get the very best from whatever equipment you have.

The new Spendor A-Line loudspeakers deliver class leading performance. They are the most adaptable and affordable loudspeakers we have ever created.

## **HIGHLIGHTS**

- Engineering innovation from the multi-award winning • Spendor SAI, A6R and D7 loudspeakers
- New Spendor EP77 Polymer cones •
- Three elegant natural veneer finishes: Black Ash, Dark Walnut and Natural Oak
- Deep articulate bass
- Calibrated and matched to broadcast reference standard
- British design and manufacture